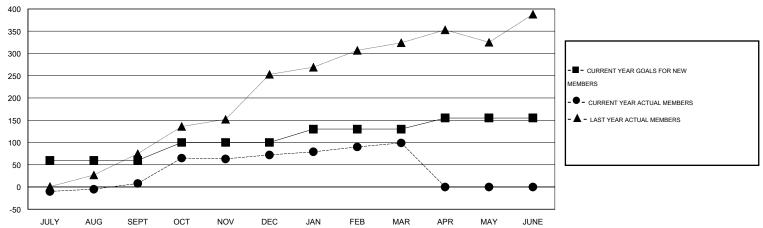

#### GOALS AND ACTUAL MEMBERS CUMULATIVE

| DROPPED CLUBS: 0  DROPPED MEMBERS |     | 26 CLUBS OF 45 ADDED 1 OR MORE NEW MEMBERS | GENDER DISTRIBU<br>MALE<br>FEMALE | 943 (53.98%)<br>804 (46.02%) |     |
|-----------------------------------|-----|--------------------------------------------|-----------------------------------|------------------------------|-----|
| DECEASED                          | 3   | CLICK HERE FOR HEALTH                      | FAMILY UNIT MEMBERS               |                              | 865 |
| CLUB CANCELLED                    | 0   | ASSESSMENT DATA                            |                                   |                              |     |
| OTHER                             | 119 |                                            | HEAD OF HOUSEHOLD                 | 351                          |     |
| TOTAL                             | 122 |                                            | NON-HEAD OF HOUSEHOL              | 514                          |     |

# **LOCATION PHILIPPINES**

GMT CA 5

|                          |                  | Clubs             |                  |                  |                          |                    | Members                             |                    |                  |
|--------------------------|------------------|-------------------|------------------|------------------|--------------------------|--------------------|-------------------------------------|--------------------|------------------|
|                          | RESUI            | LTS FOR 2014-2015 | i                |                  | RESULTS FOR 2014-2015    |                    |                                     |                    |                  |
| QUARTER                  | NEW CLUB<br>GOAL | NEW CLUBS         | DROPPED<br>CLUBS | NET<br>GAIN/LOSS | QUARTER                  | NEW MEMBER<br>GOAL | CHARTER AND<br>NEW MEMBERS<br>ADDED | DROPPED<br>MEMBERS | NET<br>GAIN/LOSS |
| JULY/AUG/SEPT            | 2                | 0                 | 0                | 0                | JULY/AUG/SEPT            | 60                 | 36                                  | 28                 | 8                |
| OCT/NOV/DEC  JAN/FEB/MAR | 1<br>1           | 2<br>0            | 0                | 2<br>0           | OCT/NOV/DEC  JAN/FEB/MAR | 40<br>30           | 130<br>55                           | 66<br>28           | 64<br>27         |
| APR/MAY/JUNE             | 1                | 0                 | 0                | 0                | APR/MAY/JUNE             | 25                 | 0                                   | 0                  | 0                |