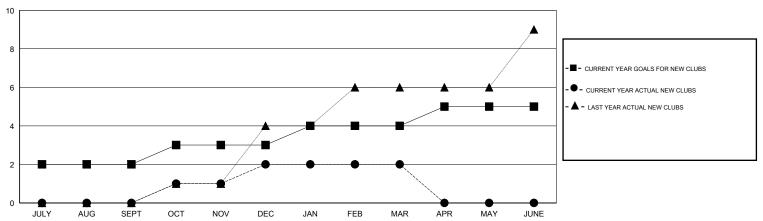

#### GOALS AND ACTUAL NEW CLUBS CUMULATIVE

# **LOCATION PHILIPPINES**

GMT CA 5

|                          |                  | Clubs             |                  |                  |                          |                    | Members                             |                    |                  |
|--------------------------|------------------|-------------------|------------------|------------------|--------------------------|--------------------|-------------------------------------|--------------------|------------------|
|                          | RESUI            | LTS FOR 2014-2015 | i                |                  | RESULTS FOR 2014-2015    |                    |                                     |                    |                  |
| QUARTER                  | NEW CLUB<br>GOAL | NEW CLUBS         | DROPPED<br>CLUBS | NET<br>GAIN/LOSS | QUARTER                  | NEW MEMBER<br>GOAL | CHARTER AND<br>NEW MEMBERS<br>ADDED | DROPPED<br>MEMBERS | NET<br>GAIN/LOSS |
| JULY/AUG/SEPT            | 2                | 0                 | 0                | 0                | JULY/AUG/SEPT            | 60                 | 36                                  | 28                 | 8                |
| OCT/NOV/DEC  JAN/FEB/MAR | 1<br>1           | 2<br>0            | 0                | 2<br>0           | OCT/NOV/DEC  JAN/FEB/MAR | 40<br>30           | 130<br>55                           | 66<br>28           | 64<br>27         |
| APR/MAY/JUNE             | 1                | 0                 | 0                | 0                | APR/MAY/JUNE             | 25                 | 0                                   | 0                  | 0                |